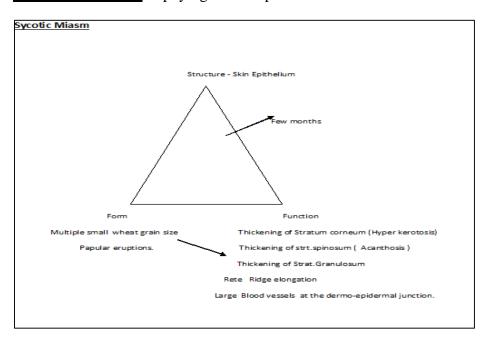

| No | Location               | Sensation & Pathology                       | A.F, <.>                      |  |  |  |
|----|------------------------|---------------------------------------------|-------------------------------|--|--|--|
| 1  | Skin                   | Small, Multiple-Papular                     |                               |  |  |  |
|    |                        | warts like eruptions - wheat                |                               |  |  |  |
|    |                        | Grain size                                  |                               |  |  |  |
|    | Face, Under Chin       | No Pain                                     |                               |  |  |  |
|    | Upper lips             | No Bleeding                                 |                               |  |  |  |
|    | O: 3-4 month           | No Itching                                  |                               |  |  |  |
|    |                        |                                             |                               |  |  |  |
| 2  | Mind                   | Mental Stress ++                            | A/F Work Pressure             |  |  |  |
|    |                        |                                             | Anxiety of performance +++    |  |  |  |
|    | O: Before 2-3 month    | Sleep Disturb ++                            | < Insult +++                  |  |  |  |
|    | Fr: Daily              | Performance deteriorate +++<br>Depressed ++ | < Vexation ++                 |  |  |  |
|    | P : Gradually increase | Fear of Boss++                              |                               |  |  |  |
|    | -                      | All the time thinking of him                |                               |  |  |  |
|    |                        | ++                                          |                               |  |  |  |
|    |                        |                                             |                               |  |  |  |
|    | Off and On             | Disturb Digestion ++                        | >Allopathic Rx                |  |  |  |
|    |                        | Pain in abdomen ++                          |                               |  |  |  |
|    |                        | USG : NAD                                   |                               |  |  |  |
|    | Before 1 month         | Anxiety increase +++                        | A/f Humiliation / Indignation |  |  |  |
|    |                        | Unbearable pressure +++                     | From Boss ++Strike his hand & |  |  |  |
|    |                        | No Apparent solution +++                    | Glass on the table. +++       |  |  |  |
|    | D: 2-3 Weeks           | Panik Attack +++                            | >Hospitalize for 2 days       |  |  |  |
|    |                        | Trembling +++, Shaking                      |                               |  |  |  |
|    |                        | Whole body +++                              |                               |  |  |  |
|    |                        | Fear of boss +++ Thinking                   |                               |  |  |  |
|    |                        | of His call is going to come                |                               |  |  |  |
|    |                        | now                                         |                               |  |  |  |
|    |                        | Sleep disturb +++                           |                               |  |  |  |
|    |                        | Appetite : Decrease +++                     |                               |  |  |  |
|    |                        | Call whole family to help                   |                               |  |  |  |
|    |                        | +++                                         |                               |  |  |  |