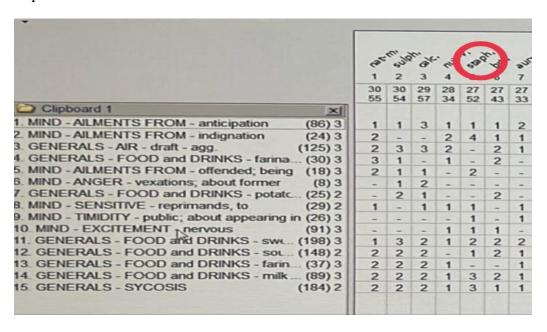

patient. Controlled tears seen while narrating this problem. She does not want to express her problems to patient, because she fears that patient

# A. J. SAVLA HOMOEOPATHIC NATIONAL JOURNAL

might be broken again with additional her problems. Patient describe all this emotional problems without eye to eye contact with physician and had constant shaking his limbs while narration.

#### Totality:

- 1. A/F Anticipation
- 2. A/F Humiliation
- 3. A/F Draft of Cold Air
- 4. A/F Fermented food
- 5. < Insult
- 6. < Potatoes
- 7. Anger with indignation
- 8. Anger trembling with
- 9. Sensitive to scolding
- 10. Timid (Shy)
- 11. Nervous
- 12. Craving: Sweets
- 13. Craving: Sour
- 14. Craving: Fermented Food
- 15. Aversion: Milk
- 16. Thermal chilly
- 17. Sycoticmiasm



#### Reportorial Result:



Figure 1 Repertory sheet

<u>Selection:</u> As in repertorisationNux. Vom ,Nat.Mur and Staphysagria came as top three medicine.

In this patient the characteristic Hyper Sensitivity for Insult, Indignation and Humiliation ----> Nervous reactions from this stress..i e, Tremers, Shaking and Panic attack shows typical individualistic pattern of reaction. In this case overwhelming suppression of anger with effects on Nervous system --> Mind and Body, skin, and tonsils lead us towards final choice.

Add on to that characteristic physical attributes like aversion to MILK, chilly thermal state and pathology of warts, tonisillitis with overall sycotic miasm indicate Staphysagria as a final choice of similimum medicine.



## Final Prescription: Staphysagria 200 3p HS & SL BD



Figure 2 Understa