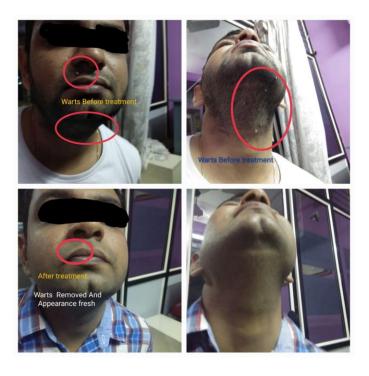

| No | Location               | Sensation & Pathology                       | A.F, <.>                      |  |  |  |
|----|------------------------|---------------------------------------------|-------------------------------|--|--|--|
| 1  | Skin                   | Small, Multiple-Papular                     |                               |  |  |  |
|    |                        | warts like eruptions - wheat                |                               |  |  |  |
|    |                        | Grain size                                  |                               |  |  |  |
|    | Face, Under Chin       | No Pain                                     |                               |  |  |  |
|    | Upper lips             | No Bleeding                                 |                               |  |  |  |
|    | O: 3-4 month           | No Itching                                  |                               |  |  |  |
|    |                        |                                             |                               |  |  |  |
| 2  | Mind                   | Mental Stress ++                            | A/F Work Pressure             |  |  |  |
|    |                        |                                             | Anxiety of performance +++    |  |  |  |
|    | O: Before 2-3 month    | Sleep Disturb ++                            | < Insult +++                  |  |  |  |
|    | Fr: Daily              | Performance deteriorate +++<br>Depressed ++ | < Vexation ++                 |  |  |  |
|    | P : Gradually increase | Fear of Boss++                              |                               |  |  |  |
|    | -                      | All the time thinking of him                |                               |  |  |  |
|    |                        | ++                                          |                               |  |  |  |
|    |                        |                                             |                               |  |  |  |
|    | Off and On             | Disturb Digestion ++                        | >Allopathic Rx                |  |  |  |
|    |                        | Pain in abdomen ++                          |                               |  |  |  |
|    |                        | USG : NAD                                   |                               |  |  |  |
|    | Before 1 month         | Anxiety increase +++                        | A/f Humiliation / Indignation |  |  |  |
|    |                        | Unbearable pressure +++                     | From Boss ++Strike his hand & |  |  |  |
|    |                        | No Apparent solution +++                    | Glass on the table. +++       |  |  |  |
|    | D: 2-3 Weeks           | Panik Attack +++                            | >Hospitalize for 2 days       |  |  |  |
|    |                        | Trembling +++, Shaking                      |                               |  |  |  |
|    |                        | Whole body +++                              |                               |  |  |  |
|    |                        | Fear of boss +++ Thinking                   |                               |  |  |  |
|    |                        | of His call is going to come                |                               |  |  |  |
|    |                        | now                                         |                               |  |  |  |
|    |                        | Sleep disturb +++                           |                               |  |  |  |
|    |                        | Appetite : Decrease +++                     |                               |  |  |  |
|    |                        | Call whole family to help                   |                               |  |  |  |
|    |                        | +++                                         |                               |  |  |  |